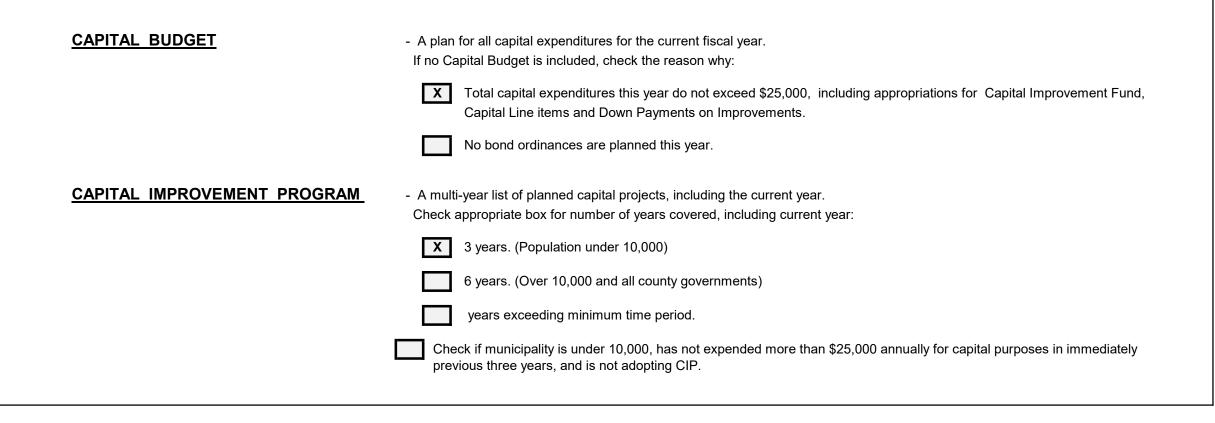

| How many utilities does municipality have? | 1            | Select "0" if you do not have any utilities. |
|--------------------------------------------|--------------|----------------------------------------------|
| Utility #                                  | Utility Type | Capital Impr                                 |
| Utility 1                                  | Water        | # of Years                                   |
| Utility 2                                  |              | Beginning Year                               |
| Utility 3                                  |              | Ending Year                                  |
| Utility 4                                  |              |                                              |
| Utility 5                                  |              |                                              |
| Utility 6                                  |              |                                              |
|                                            |              |                                              |
| Utility Assessment (Tab 37)                |              |                                              |
| Utility Assessment (Tab 38)                |              |                                              |